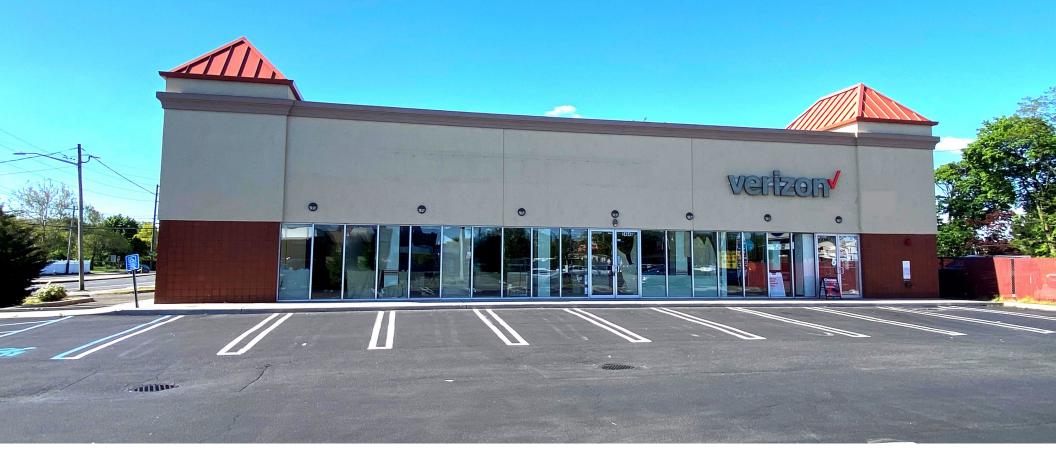

## **Corner Retail Space Available** 2464 HEMPSTEAD TURNPIKE – EAST MEADOW, NY 11554

120 NORTH VILLAGE AVENUE ROCKVILLE CENTRE, NY 11570 516-496-8888 Contact Exclusive Brokers for More Information

Edward Gottlieb, CRX, CLS

Lic. Associate RE Broker ed@schuckmanrealty.com 516-857-2001

2464 HEMPSTEAD TURNPIKE - EAST MEADOW, NY 11554

ADDRESS: 2464 HEMPSTEAD TURNPIKE CITY, STATE: EAST MEADOW, NY 11554 SIZE AVAILABLE: 1,500 SF & 3,000 SF RENT: UPON REQUEST PARKING: 21 SPACES 2013 YEAR BUILT: **POSESSION:** IMMEDIATE

#### **PROPERTY HIGHLIGHTS:**

- CORNER PROPERTY WITH PARKING
- ALL MEPS STILL IN NEW CONDITION
- FORMER 7-FLEVEN WITH GREASE TRAP
- +180,000 PEOPLE WITHIN 3 MILES OF THIS LOCATION WITH AN AVERAGE ANNUAL HOUSEHOLD INCOME OF OVER \$150,000